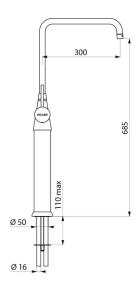

## Deck-mounted single-hole mixer - 60 lpm

Ref. 5652

Swivelling spout H. 685mm L. 300mm

Deck-mounted single-hole mixer - 60 lpm - Ref. 5652

Deck-mounted single hole mixer with extension column for installation on stove tops.

Swivelling tubular spout Ø 22mm, H. 685mm L. 300mm with hygienic flow straightener.

Ceramic cartridge Ø 45mm.

Flow rate 60 lpm at 3 bar.

Spout with smooth interior.

Slimline control lever.

Chrome-plated brass body and spout.

## TECHNICAL CHARACTERISTICS

Deck-mounted single-hole mixer - 60 lpm - Ref. 5652

| Connector     | Copper tails        |
|---------------|---------------------|
| Drop height   | 685mm               |
| Spout length  | 300mm               |
| Flow rate     | 60 lpm              |
| Finish        | Chrome-plated brass |
| Norms         | ACS AWRAS           |
| Warranty      | 30 gg               |
| Repairability | 50g<br>REPARABILITY |
|               |                     |