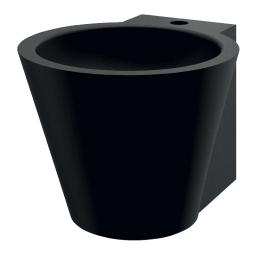

## MINI BAILA wall-mounted washbasin

Ref. 121180BK

Matte black 304 stainless steel

## **DESCRIPTION**

MINI BAILA wall-mounted washbasin - Ref. 121180BK

Wall-mounted washbasin.
Basin internal diameter: 310mm.
Bacteriostatic 304 stainless steel.
Stainless steel thickness: 1mm.
Matte black Teflon® finish.
Rounded edges prevent injury.
With central tap hole Ø 35mm.