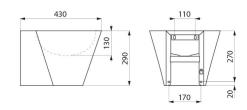

## TECHNICAL CHARACTERISTICS

MINI BAILA wall-mounted washbasin - Ref. 121180BK

| Height    | 290mm                           |
|-----------|---------------------------------|
| Length    | 375mm                           |
| Width     | 430mm                           |
| Thickness | 1mm                             |
| Finish    | Matte black 304 stainless steel |
| Norms     | <b>C</b> € ②                    |
| Warranty  | 30 WARRANTY                     |
|           |                                 |