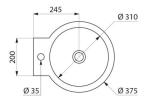

## **DESCRIPTION**

MINI BAILA wall-mounted washbasin - Ref. 121180BK

Wall-mounted washbasin.
Basin internal diameter: 310mm.
Bacteriostatic 304 stainless steel.
Stainless steel thickness: 1mm.
Matte black Teflon® finish.
Rounded edges prevent injury.
With central tap hole Ø 35mm.

## TECHNICAL CHARACTERISTICS

MINI BAILA wall-mounted washbasin - Ref. 121180BK

| Height    | 290mm                           |
|-----------|---------------------------------|
| Length    | 375mm                           |
| Width     | 430mm                           |
| Thickness | 1mm                             |
| Finish    | Matte black 304 stainless steel |
| Norms     | <b>C</b> € ②                    |
| Warranty  | 30 WARRANTY                     |
|           |                                 |