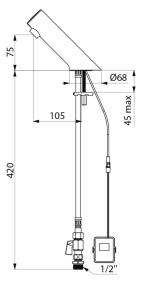

### TEMPOMATIC 5 electronic basin tap - Ref. 44900615

| Supply       | 6V batteries        |
|--------------|---------------------|
| Connector    | M½" Ø 15mm          |
| Technology   | Electronic          |
| Drop height  | 74mm                |
| Spout length | 105mm               |
| Flow rate    | 3 lpm               |
| Finish       | Chrome-plated metal |
| Norms        | ACS                 |
| Warranty     | 30 MARANTY          |