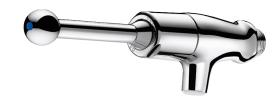

## **DESCRIPTION**

TEMPOSTOP time flow tap - Ref. 746410

Wall-mounted lever-operated time flow tap:

Time flow ~7 seconds.

Flow rate pre-set at 3 lpm at 3 bar, can be adjusted from 1.4 to 6 lpm.

Scale-resistant tamperproof flow straightener.

Chrome-plated brass M½".

Lever-operated (soft-touch operation).

30-year warranty.

## **ADVANTAGES**

85% water savings

Chrome-plated solid brass

Maintenance from front without removing mixer/tap

Soft-touch operation: lever control