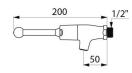

## TECHNICAL CHARACTERISTICS

TEMPOSTOP time flow tap - Ref. 746410

| Connector    | M1/2"      |
|--------------|------------|
| Technology   | Time flow  |
| Depth        | 200mm      |
| Spout length | 50mm       |
| Flow rate    | 3 lpm      |
| Norms        | ACS (1) 10 |
| Warranty     | 30 g       |
|              |            |