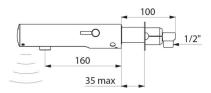

#### TEMPOMATIC MIX 4 electronic mixer - Ref. 493406

Wall-mounted electronic basin mixer: Battery-operated with integrated 123 6V Lithium batteries. Reduced-stagnation solenoid valve and electronic unit integrated into the body of the mixer. Flow rate pre-set at 3 lpm at 3 bar, can be adjusted from 1.4 - 6 lpm. Scale-resistant flow straightener. Duty flush (~60 seconds every 24 hours after last use). Presence detection sensor at the end of the spout optimises detection. Chrome-plated stainless steel body L. 160mm. Cap fixed in place by 2 concealed screws. Stopcocks. Wall-mounted. Recessed inlets ½". Top or bottom supply. Anti-blocking security. Side temperature control with adjustable maximum temperature limiter. Suitable for people with reduced mobility. 30-year warranty.

| Supply       | 6V batteries |
|--------------|--------------|
| Connector    | 1/2"         |
| Technology   | Electronic   |
| Spout length | 160mm        |
| Flow rate    | 3 lpm        |
| Norms        | ACS          |
|              |              |
| Warranty     | 30 g         |