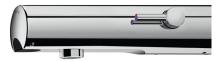

#### TEMPOMATIC MIX 4 electronic mixer - Ref. 493406

Wall-mounted electronic basin mixer: Battery-operated with integrated 123 6V Lithium batteries. Reduced-stagnation solenoid valve and electronic unit integrated into the body of the mixer. Flow rate pre-set at 3 lpm at 3 bar, can be adjusted from 1.4 - 6 lpm. Scale-resistant flow straightener. Duty flush (~60 seconds every 24 hours after last use). Presence detection sensor at the end of the spout optimises detection. Chrome-plated stainless steel body L. 160mm. Cap fixed in place by 2 concealed screws. Stopcocks. Wall-mounted. Recessed inlets ½". Top or bottom supply. Anti-blocking security. Side temperature control with adjustable maximum temperature limiter. Suitable for people with reduced mobility. 30-year warranty.