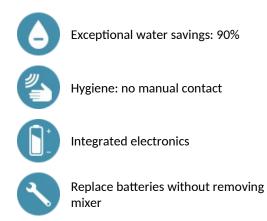

160mm. Cap fixed in place by 2 concealed screws. Stopcocks. Wall-mounted. Recessed inlets ½". Top or bottom supply. Anti-blocking security. Side temperature control with adjustable maximum temperature limiter. Suitable for people with reduced mobility. 30-year warranty.

## **TECHNICAL CHARACTERISTICS**

| <b>TEMPOMATIC MIX 4 electronic mixer</b> - | Ref. | 493406 |
|--------------------------------------------|------|--------|
|--------------------------------------------|------|--------|

| Supply       | 6V batteries |
|--------------|--------------|
| Connector    | 1/2"         |
| Technology   | Electronic   |
| Spout length | 160mm        |
| Flow rate    | 3 lpm        |
| Norms        | ACS          |
|              |              |
| Warranty     | 30 g         |

## ADVANTAGES