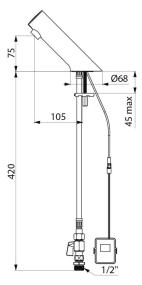

### TEMPOMATIC 5 electronic basin tap - Ref. 44900615

Basin-mounted electronic tap: Operated by CR123 Lithium 6V batteries. Reduced-stagnation solenoid valve and electronic unit integrated into the body of the tap. Flow rate pre-set at 3 lpm at 3 bar, can be adjusted from 1.4 to 6 lpm. Scale-resistant flow straightener. Duty flush (~60 seconds every 24 hours after last use). Active, infrared presence detection, sensor at the end of the spout optimises detection. Chrome-plated metal body. PEX flexibles M½" with stopcocks, filters, non-return valves and conical inlets Ø 15mm. Fixing reinforced by two stainless steel rods. Anti-blocking security. Suitable for people with reduced mobility. 30-year warranty.

### TEMPOMATIC 5 electronic basin tap - Ref. 44900615

| Supply       | 6V batteries        |
|--------------|---------------------|
| Connector    | M½" Ø 15mm          |
| Technology   | Electronic          |
| Drop height  | 74mm                |
| Spout length | 105mm               |
| Flow rate    | 3 lpm               |
| Finish       | Chrome-plated metal |
| Norms        |                     |
| Warranty     | 30 Sta              |