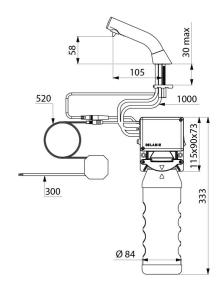

For vegetable-based liquid soap with maximum viscosity of 3,000 mPa.s or specific foam soap.

Compatible with hydroalcoholic gel.

Total spout length: 105mm. Supplied with 1 litre tank.

BINOPTIC electronic soap dispenser with 30-year warranty.

## **TECHNICAL CHARACTERISTICS**

BINOPTIC deck-mounted electronic soap dispenser - Ref. 512021S

| Supply        | Mains supply 230/6V               |
|---------------|-----------------------------------|
| Technology    | Infrared sensor                   |
| Drop height   | 58mm                              |
| Spout length  | 105mm                             |
| Volume        | 1-litre tank                      |
| Finish        | Satin finish 304 stainless steel. |
| Norms         | CE                                |
| Warranty      | 30 g                              |
| Repairability | 50 g                              |
|               |                                   |