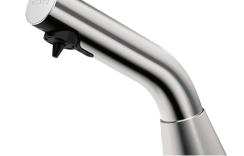

## **DESCRIPTION**

BINOPTIC deck-mounted electronic soap dispenser - Ref. 512021S

Deck-mounted electronic soap dispenser.

Liquid soap, foam soap or hydroalcoholic gel dispenser.

No manual contact: infrared cell detects hands automatically.

Satin finish 304 stainless steel spout.

No waste pump dispenser.

Separate electronic unit and removable tank for installation beneath the washbasin.

Automatic soap dispenser: mains supply with 230/6V transformer.

For vegetable-based liquid soap with maximum viscosity of 3,000 mPa.s or specific foam soap.

Compatible with hydroalcoholic gel.

Total spout length: 105mm. Supplied with 1 litre tank.

BINOPTIC electronic soap dispenser with 30-year warranty.